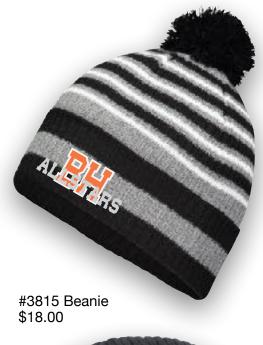

We can apply players numbers on the back: \$4.00 extra

BEANIES MAY BE WORN DURING PLAY

#106C Truckers cap, adjustable fit \$20.00