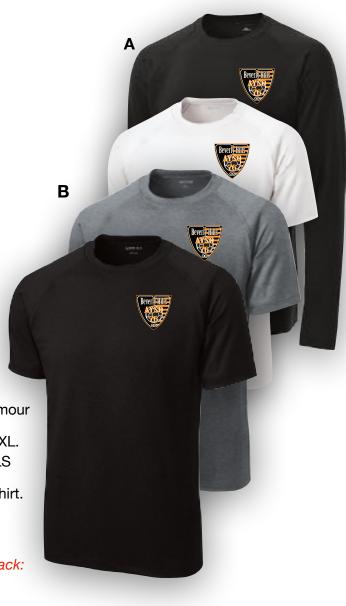

## DRY FIT PERFORMANCE T SHIRTS

- (A) Long sleeve, super stretch UnderArmour style shirt. Heavier weight for more warmth. Youth: S XL, Adult XS 3XL.
   **\$26.00.** (YST470LS youth) (ST470LS adult
- (B) Lightweight Dry Fit performance T shirt. Specify color and size. Youth S-XL, Adult S-XL.....**\$12.00** (all sizes)