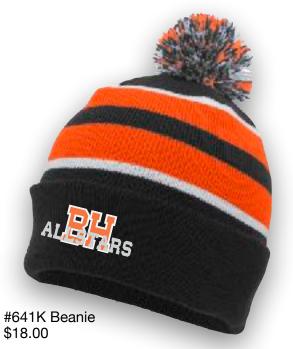

We can apply players numbers on the back: \$4.00 extra

BEANIES MAY BE WORN DURING PLAY

#106C Truckers cap, adjustable fit \$20.00